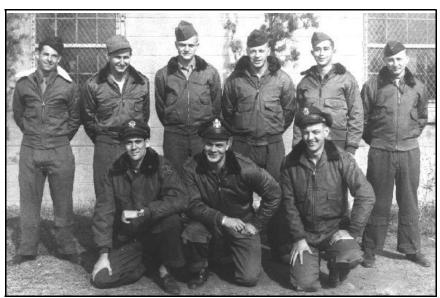

ORIGINAL THOMAS W. RICHARDSON CREW - 427th BS (crew assigned 427BS: 24 Dec 1944 - photo: at USA training base)
(Back L-R) Sgt John M. Graves (BT), Sgt Frank Higgenbotham (WG), Sgt Richard E. Wakefield (TG), Sgt Dave Massingill (E), Sgt Frank Hendrix (R), Sgt John Ladd (TOG)
(Front) 2Lt Peter D. Ayling (CP), 2Lt Thomas W. Richardson (P), 2Lt Richard M. Emick (N)