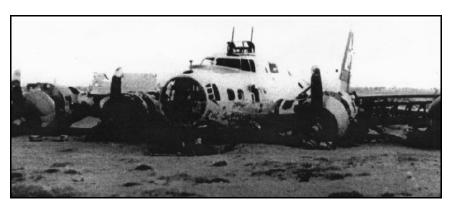

One aircraft failed to return — #43-39220 Smilie Jack (aka Shillelagh), 427BS. It was last seen at 1409 hours. 2Lt. Thomas W.

**Richardson**, the pilot, called in on VHF reporting that he was going to abort, had one engine feathered, and was heading for the lines. He did not specify which lines, but it was believed he meant the western front lines. Later 1st AD records indicate that the B-17 landed at Okecie airfield near Warsaw, Poland. All crewmen were unhurt.

Crash of B-17G #43-39220 Smilie Jack aka Shillelagh

With favorable wind and luck we flew over Poland but could not find an airfield. Mγ fuel then ran out so I had to crash land in a field near Warsaw. After crash landing, the Russians put us under guard with