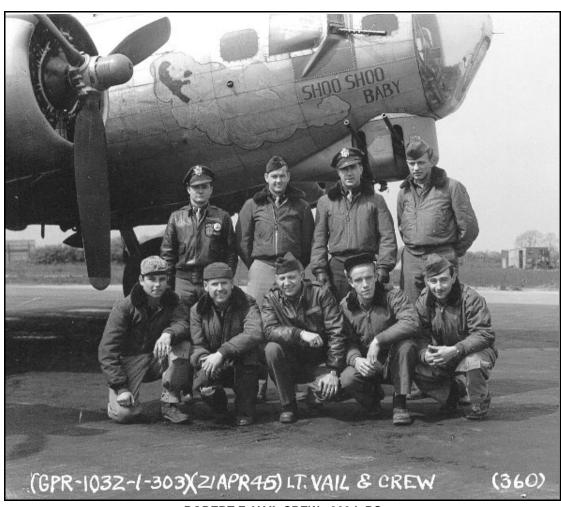

#### ROBERT F. VAIL CREW - 360th BS Shoo Shoo Baby #42-97311 427BS (GN-O) (crew assigned 360BS: 20 Feb 1945 - photo: 21 Apr 1945)

(Back L-R) 2Lt Robert F. Vail (P), 2Lt Claude C. Tremelling (CP), F/O Mark Blake, Jr. (N), Sgt Edwin Siegel (R) (Front L-R) Sgt Burton E. Seats (BT), Sgt Everett Capps (WG), Sgt Darrell A. Kiddie (WG), S/Sgt Arnold B. Larson (E), Sgt Joseph J. Ramaika (TG)