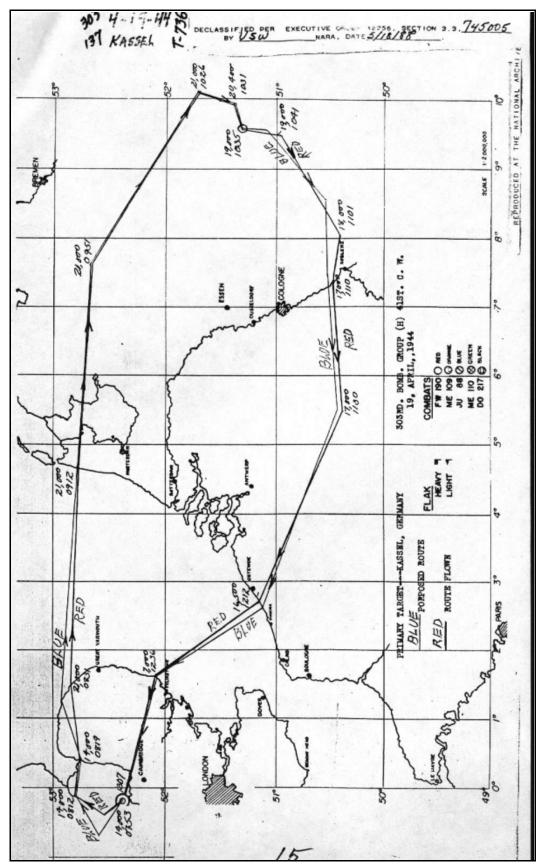

r points along the mission route. One crewman was wounded and sixteen aircraft suffered flak damage, 2 major and 14 minor. Chaff had little effect on the anti-aircraft gunfire. All aircraft returned safely to Molesworth between 1303 and 1338 hours, a six-and-one-half hour mission.

Capt. George T. **Mackin** reported, "We had a one-minute bomb run in fairly good visibility, but couldn't see the results because of the thick smoke. The flak was pretty rough at the time, but we weren't bothered at all by fighters. We had perfect fighter escort all of the way." 1Lt. C.C. **Armstrong**, a bombardier, said, "If the lead group hit the target, we did, too. There was too much smoke and flames from their bombs to see clearly, so we dropped our bombs in the middle of the smoke."



**Bombs Away!** 



**Route Map** 

## Aircraft Formation at Assembly Point

Mackin-Watson 574

Seddon Larson 669

Hofmann 583

McClure Ferguson 739

<u>Daub</u> <u>Sullivan</u> 483 096 **Fackler** <u>Daum</u> **Oranges Savage** 807 830 027 875 **Edwards Wood** 200 272 O'Hare Newell **Moser Estes** 284 213 051 885 <u>Marsh</u> **Shope** 020 050

> Hall Spare - 002 Johnston Spare - 254

### **KEY TO ABBREVIATIONS**

| CREW POSITIONS         | TOG - Togglier            | VI - Voice Interpreter  | DOW - Died of wounds        |
|------------------------|---------------------------|-------------------------|-----------------------------|
| CMP - Command Pilot    | BT - Ball Turret Operator | OBS - Observer          | EVD - Evaded the enemy      |
| P - Pilot              | TT - Top Turret Operator  | PAS - Passe