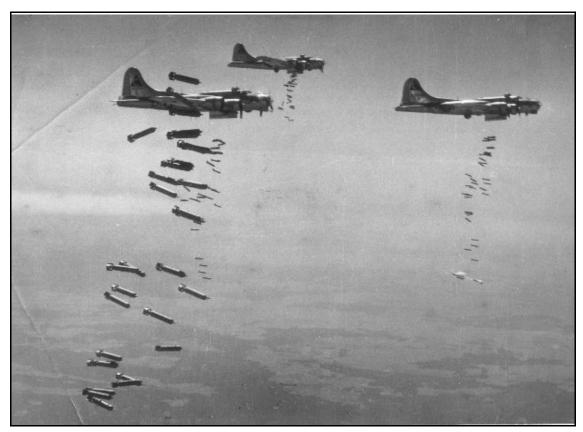

ccurate at five other points along the mission route. One crewman was wounded and sixteen aircraft suffered flak damage, 2 major and 14 minor. Chaff had little effect on the anti-aircraft gunfire. All aircraft returned safely to Molesworth between 1303 and 1338 hours, a six-and-one-half hour mission.

Capt. George T. **Mackin** reported, "We had a one-minute bomb run in fairly good visibility, but couldn't see the results because of the thick smoke. The flak was pretty rough at the time, but we weren't bothered at all by fighters. We had perfect fighter escort all of the way." 1Lt. C.C. **Armstrong**, a bombardier, said, "If the lead group hit the target, we did, too. There was too much smoke and flames from their bombs to see clearly, so we dropped our bombs in the middle of the smoke."



**Bombs Away!** 



**Route Map** 

## Aircraft Formation at Assembly Point

Mackin-Watson 574

Seddon Larson 669

Hofmann 583

McClure Ferguson 739

<u>Daub</u> <u>Sullivan</u> 483 096 **Fackler** <u>Daum</u> **Oranges Savage** 807 830 027 875 **Edwards Wood** 200 272 O'Hare Newell **Moser Estes** 284 213 051 885 <u>Marsh</u> **Shope** 020 050

> Hall Spare - 002 Johnston Spare - 254

### **KEY TO ABBREVIATIONS**

| CREW POSITIONS         | TOG - Togglier            | VI - Voice Interpreter  | DOW - Died of wounds        |
|------------------------|---------------------------|-------------------------|-----------------------------|
| CMP - Command Pilot    | BT - Ball Turret Operator | OBS - Observer          | EVD - Evaded the enemy      |
| P - Pilot              | TT - Top Turret Ope