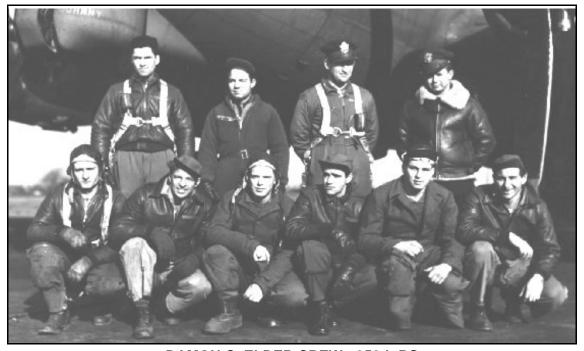

DAMON C. ELDER CREW - 358th BS (crew assigned 358BS: 02 Mar 1944 - photo: 10 Feb 1944)

(Back L-R) 2Lt Damon C. Elder (P-POW), 2Lt James R. Burns (CP-KIA), 2Lt Edward B. Connors (N-POW), 2Lt Albert W. Stravinsky (B-POW)

(Front L-R) T/Sgt David L. Wilson (E-KIA), T/Sgt Daniel F. Gilmore (R-POW), Sgt Frank J. Mirenda (BTG-POW), Sgt Norman M. Clark (LWG-POW), Sgt Mario D. Garcia (RWG-POW), S/Sgt Verden D. Swank (TG-POW)