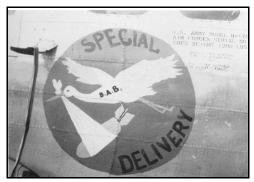

Lonesome Polecat #42-31177, 359BS-L (Lt. **Hybert**), landed at Shoreham with two engines out. #42-31562 (*No Name*), 358BS-A (Lt. **Watson**), landed at Ford, refueled and returned to Molesworth.

Big A Bird #42-39810 aka Special Delivery

Big A Bird #42-39810, 358BS-E, piloted by 2Lt. Joe Worthley, had numerous problems. Two engines were shot out a few seconds after bombs away. They were unable to keep up with the formation or maintain altitude. None of their gun turrets had power. Fortunately they had no enemy fighters around. Knowing that they had a fuel shortage they tried to reach the RAF emergency field at West Malling. They assumed crash landing positions in the radio room since they were too low to bail out. The two remaining engines cut out and the Fortress