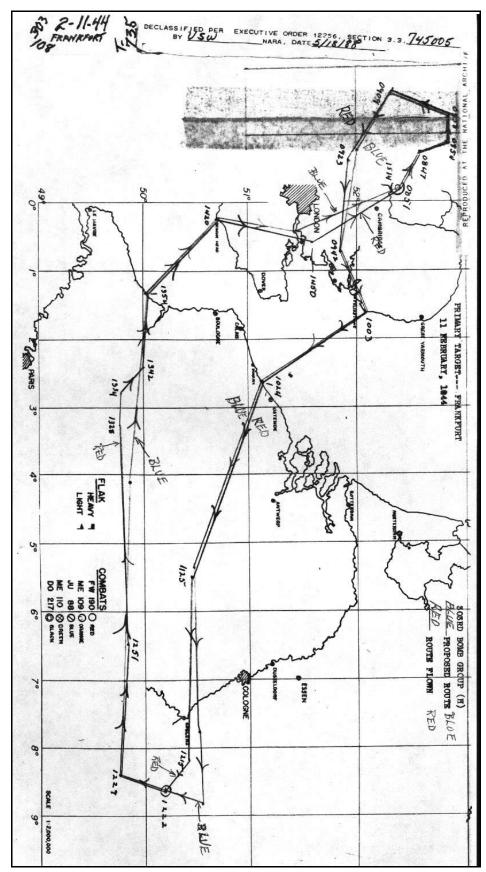

## 303rd BG (H) Combat Mission No. 108

11 February 1944

Target: City area, Frankfurt, Germany (PFF)

Crews Dispatched: 21

Crew Members Lost or Wounded: 1 KIA, 7 injured

Length of Mission: 8 hours

Bomb Load: 6 or 12 x 500 lb G.P. bombs

**Route Map** 