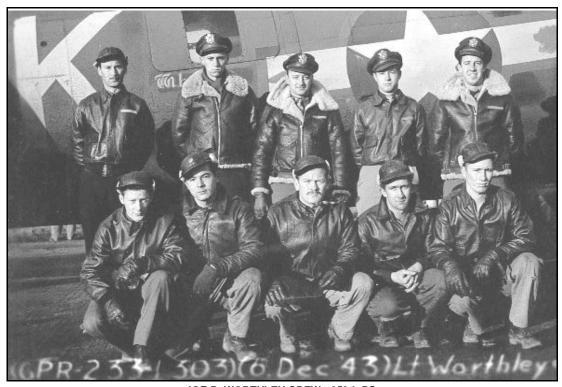

JOE R. WORTHLEY CREW - 358th BS
(crew assigned 358BS: 14 Nov 1943 - photo: 06 Dec 1943)
(Back L-R) Sgt Benjamin F. Malherbe (RWG), Lt Eugene C. Blum (B),
Lt Joseph B. Ratay (N), Lt Kenneth D. Crook (CP), 1Lt Joe R. Worthley (P)
(Front) Sgt Grant W. Vanderhoff (BT), T/Sgt Edwin D. Johnson (E-KIA),
T/Sgt Harry R. Egan (R), S/Sgt Fred B. Larson (TG); S/Sgt Ray I. Robinson (LWG)