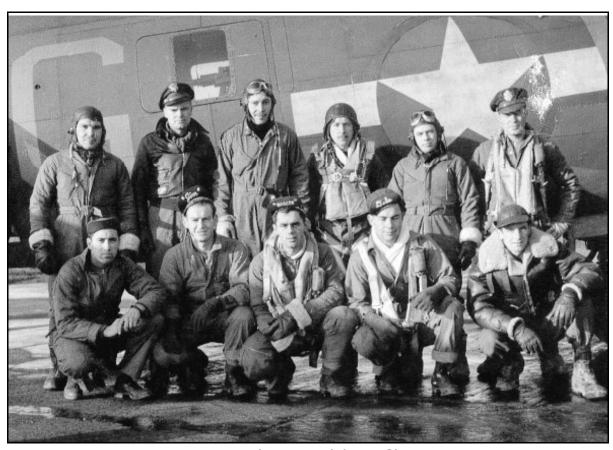

(Back L-R) Capt K.W. Davey (TG-O), Maj K.R. Mitchell (P), Maj G.F. Shumake (CP), 1Lt J.E. McCormick (B), 1Lt R.E. McElwain (N), 2Lt J.P. Nothstein (N)

(Front L-R) S/Sgt G.C. Mullins (E), S/Sgt J.C. Supple (R), S/Sgt J.G. Viszneki (WG), S/Sgt J.H. Pleasant (WG), S/Sgt E.W. Griffin (BT)