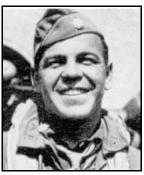

Major Richard H. Cole

Flak was meager, but very accurate over Emden on the bomb run. Evasive action was taken to good advantage after the bombs were released. Only two twin-engine enemy fighters were seen, but no attacks were encountered. Limited P-47 fighter support was provided before reaching the enemy coast, but they left between the IP and the target because the Group was about 20 minutes late reaching the target. Visibility over the target was excellent except for a fairly effective smoke screen and some haze. The target was bombed with 57 tons of 500-lb. H.E. M-43 bombs from 29,000 feet.