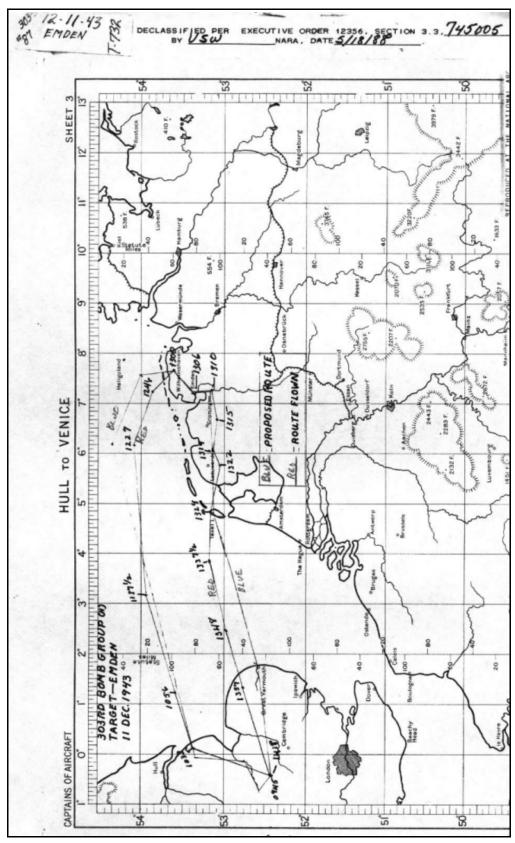

that, it would be OK," T/Sgt. Kenneth **Fitzsimmons**, flying as radio operator in *Knockout Dropper* on its 54th mission said, "the P-47s didn't let a fighter within miles of us. However, the flak was accurate enough for me to wear my flak suit. Our ship picked up about a dozen holes."

There were no casualties and all aircraft returned safely, although seven aircraft received minor flak damage.



#42-30865 (No Name) (358BS) VK-G 41st CBW Lead (358BS) - Pilot Maj K.R. Mitchell / CoPilot Maj G.F. Shumake

(Back L-R) Capt K.W. Davey (TG-O), Maj K.R. Mitchell (P), Maj G.F. Shumake (CP), 1Lt J.E. McCormick (B), 1Lt R.E. McElwain (N), 2Lt J.P. Nothstein (N)

(Front L-R) S/Sgt G.C. Mullins (E), S/Sgt J.C. Supple (R), S/Sgt J.G. Viszneki (WG), S/Sgt J.H. Pleasant (WG), S/Sgt E.W. Griffin (BT)



Route Map

# Aircraft Formation at Assembly Point

#### Mitchell-Shumake 865

<u>Lake</u> <u>Emerson</u> 810 927

DeCamp 524

Troppman Smith 893

Cole-Manning Hullar 605 341

 Hanselman
 Purcell
 Barnes
 Fowler

 029
 055
 233
 786

Reeder Humphreys 561 052

 Hybert
 McManus
 Hoeg
 Sawyer

 177
 894
 823
 795

<u>Eich</u> 448 <u>Leve</u> 060

#### **KEY TO ABBREVIATIONS**

| CREW POSITIONS  CMP - Command Pilot P - Pilot CP - Co-Pilot | TOG - Togglier<br>BT - Ball Turret Operator<br>TT - Top Turret Operator<br>TG - Tail Gunner | VI - Voice Interpreter<br>OBS - Observer<br>PAS - Passenger<br>PHO - Photographer | DOW - Died of wounds EVD - Evaded the enemy INT - Interned in neu cntry REP - Repatriated |
|-------------------------------------------------------------|-------------------------