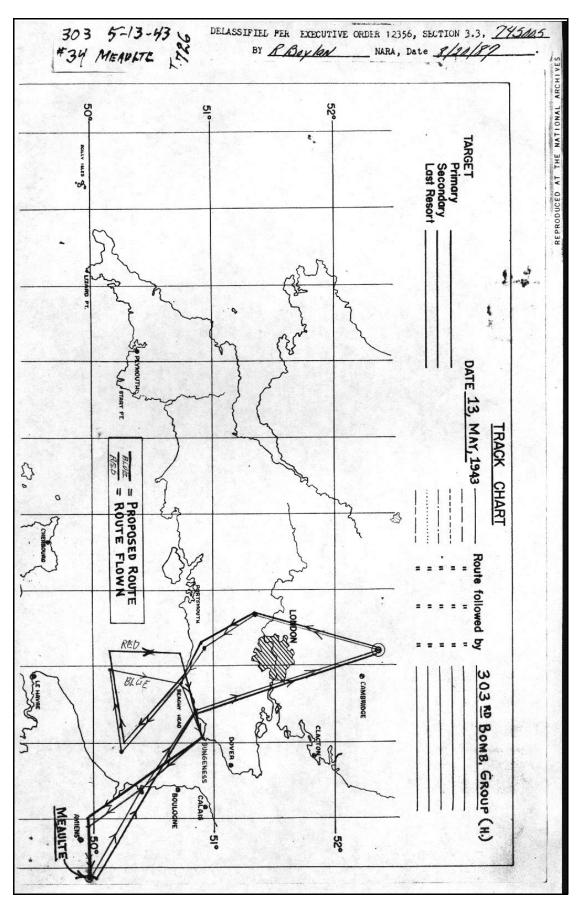

S-for-Sugar #41-24619 (427BS) GN-S 102nd PBCW Lead (427BS) - Pilot Maj G.E. Hagenbuch / CoPilot E.E. Snyder, Jr.

**Route Map** 