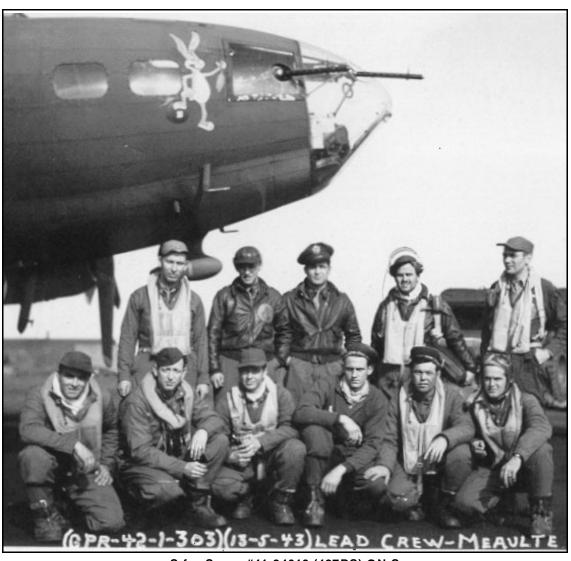

S-for-Sugar #41-24619 (427BS) GN-S 102nd PBCW Lead (427BS) - Pilot Maj G.E. Hagenbuch / CoPilot E.E. Snyder, Jr.

**Route Map** 